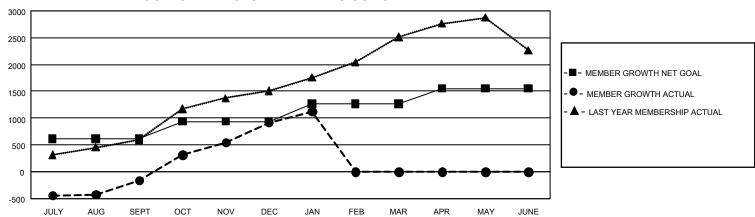

## GOALS AND ACTUAL MEMBERS CUMULATIVE

| DROPPED CLUBS: 31    |              | 463 CLUBS OF 687 ADDED 1<br>OR MORE NEW MEMBERS | GENDER DISTRIBUTION  MALE 13,544 (74.21%) |                |
|----------------------|--------------|-------------------------------------------------|-------------------------------------------|----------------|
|                      |              |                                                 | FEMALE                                    | 4,706 (25.79%) |
| DROPPED MEMBERS      |              |                                                 | NON BINARY                                | 0 (0.00%)      |
| DECEASED             | 41           |                                                 | PREFER NOT TO ANSWER                      | 0 (0.00%)      |
| CLUB CANCELLED OTHER | 462<br>1,542 | CLICK HERE FOR                                  | TOTAL FAMILY UNIT MEMBERS                 | 7,346          |
| TOTAL                | 2,045        | CUMULATIVE MEMBERSHIP DATA                      | FAMILY MEMBERS PAYING HALF DUES 4,2       |                |

| Members               |                           |                         |                                              |  |  |  |  |  |
|-----------------------|---------------------------|-------------------------|----------------------------------------------|--|--|--|--|--|
| RESULTS FOR 2022-2023 |                           |                         |                                              |  |  |  |  |  |
| QUARTER               | MEMBER GROWTH NET<br>GOAL | MEMBER GROWTH<br>ACTUAL | DROPPED MEMBERS ACTUAL (including transfers) |  |  |  |  |  |
| JULY/AUG/SEI          | PT 610                    | 947                     | 1,019                                        |  |  |  |  |  |
| OCT/NOV/DEC           | 329                       | 2,156                   | 963                                          |  |  |  |  |  |
| JAN/FEB/MAR           | 324                       | 285                     | 63                                           |  |  |  |  |  |
| APR/MAY/JUN           | E 290                     | 0                       | 0                                            |  |  |  |  |  |