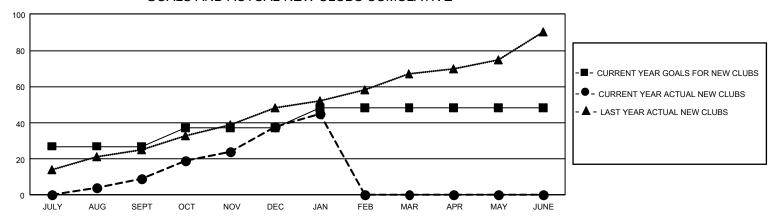

## GOALS AND ACTUAL NEW CLUBS CUMULATIVE

## GMT Constitutional Area 6, Group B

REPORT DOES NOT INCLUDE CLUBS IN UNDISTRICTED AREAS.

|                       | Olivi         |           |               | ı            |  |  |
|-----------------------|---------------|-----------|---------------|--------------|--|--|
| Clubs                 |               |           |               |              |  |  |
| RESULTS FOR 2022-2023 |               |           |               |              |  |  |
| QUARTER               | NEW CLUB GOAL | NEW CLUBS | DROPPED CLUBS |              |  |  |
| JULY/AUG/SEPT         | 81            | 9         | 28            | <sub>J</sub> |  |  |
| OCT/NOV/DEC           | 30            | 29        | 3             | c            |  |  |
| JAN/FEB/MAR           | 33            | 7         | 0             | J.           |  |  |
| APR/MAY/JUNE          | 0             | 0         | 0             | A            |  |  |